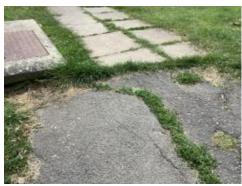

# **ROTHERY FIELD**

| WORK REQUIRED                                               | RISK LEVEL    | DATE COMPLETED |
|-------------------------------------------------------------|---------------|----------------|
| Pathways, trip points on surface- remove trip points        | Medium        |                |
| Paving pathway has holes in it- repair                      | <b>Medium</b> |                |
| Trip point near inspection cover & gate- remove trip points | Medium        |                |
|                                                             |               |                |
|                                                             |               |                |
| NOTES-                                                      |               |                |
|                                                             |               |                |
|                                                             |               |                |
|                                                             |               |                |
|                                                             |               |                |
|                                                             |               |                |
|                                                             |               |                |