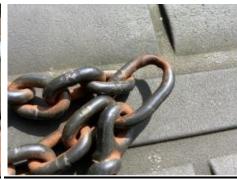

## **WANTLEY HILL ESTATE**

| WORK REQUIRED                                                                          | RISK LEVEL          | DATE COMPLETED |
|----------------------------------------------------------------------------------------|---------------------|----------------|
| Trees, overhanging branches-regular arboricultural surveys are completed, remove       | <mark>Medium</mark> |                |
| obstructions & overhanging branches                                                    |                     |                |
| Swing seat damage-not immediate replacement required so monitor, replace when hard     | <mark>Medium</mark> |                |
| material exposed                                                                       |                     |                |
| Swing, some chain wear- Monitor for further deterioration and replace before 40% wear. | <mark>Medium</mark> |                |
| Swing shackles, bushes and associated connections need servicing -repair               | Medium              |                |
| NOTES-                                                                                 |                     |                |
|                                                                                        |                     |                |
|                                                                                        |                     |                |