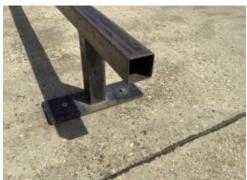

#### **HENFIELD SKATE PARK**

| WORK REQUIRED                                                             | RISK LEVEL | DATE COMPLETED |
|---------------------------------------------------------------------------|------------|----------------|
| General surface is uneven, shallow holes now forming-Make good            | Medium     |                |
| Access-ground erosion present on grass path from Youth club to skate park | Medium     |                |
| Free form street course, replace missing cap from end of rail             | High       |                |
| Basketball post-item is bent                                              | Medium     |                |
| Surface area is cracking- monitor & repair as required                    | Medium     |                |
| Gap between plates exceeds 5mm- repair                                    | Medium     |                |
| NOTES-                                                                    |            |                |
|                                                                           |            |                |
|                                                                           |            |                |
|                                                                           |            |                |