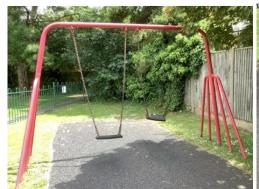

## **WANTLEY HILL ESTATE**

| WORK REQUIRED                                                                          | RISK LEVEL          | DATE COMPLETED |
|----------------------------------------------------------------------------------------|---------------------|----------------|
| Trees, overhanging branches-regular arboricultural surveys are completed, remove       | <mark>Medium</mark> |                |
| obstructions & overhanging branches                                                    |                     |                |
| Swing seat damage-not immediate replacement required so monitor, replace when hard     | <mark>Medium</mark> |                |
| material exposed                                                                       |                     |                |
| Swing, some chain wear- Monitor for further deterioration and replace before 40% wear. | <mark>Medium</mark> |                |
| Swing shackles, bushes and associated connections need servicing -repair               | Medium              |                |
| NOTES-                                                                                 |                     |                |
|                                                                                        |                     |                |
|                                                                                        |                     |                |