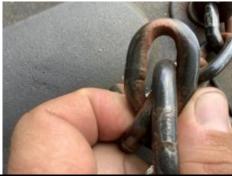

## **WANTLEY HILL ESTATE**

| WORK REQUIRED                                                                          | RISK LEVEL          | DATE COMPLETED |
|----------------------------------------------------------------------------------------|---------------------|----------------|
| Trees, overhanging branches-regular arboricultural surveys are completed, remove       | <mark>Medium</mark> |                |
| obstructions & overhanging branches                                                    |                     |                |
| Swing seat damage-not immediate replacement required so monitor, replace when hard     | <mark>Medium</mark> |                |
| material exposed                                                                       |                     |                |
| Swing, some chain wear- Monitor for further deterioration and replace before 40% wear. | <mark>Medium</mark> |                |
| Swing shackles, bushes and associated connections need servicing -repair               | Medium              |                |
| NOTES-                                                                                 |                     |                |
|                                                                                        |                     |                |
|                                                                                        |                     |                |