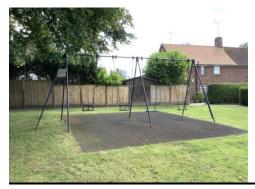

## **WANTLEY HILL ESTATE**

| WORK REQUIRED                                                                          | RISK LEVEL          | DATE COMPLETED |
|----------------------------------------------------------------------------------------|---------------------|----------------|
| Trees, overhanging branches-regular arboricultural surveys are completed, remove       | <mark>Medium</mark> |                |
| obstructions & overhanging branches                                                    |                     |                |
| Swing seat damage-not immediate replacement required so monitor, replace when hard     | <mark>Medium</mark> |                |
| material exposed                                                                       |                     |                |
| Swing, some chain wear- Monitor for further deterioration and replace before 40% wear. | <mark>Medium</mark> |                |
| Swing shackles, bushes and associated connections need servicing -repair               | Medium              |                |
| NOTES-                                                                                 |                     |                |
|                                                                                        |                     |                |
|                                                                                        |                     |                |