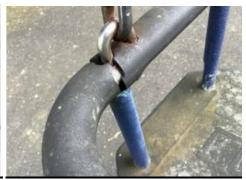

## **WANTLEY HILL ESTATE**

| WORK REQUIRED                                                                          | RISK LEVEL          | DATE COMPLETED |
|----------------------------------------------------------------------------------------|---------------------|----------------|
| Trees, overhanging branches-regular arboricultural surveys are completed, remove       | <mark>Medium</mark> |                |
| obstructions & overhanging branches                                                    |                     |                |
| Swing seat damage-not immediate replacement required so monitor, replace when hard     | <mark>Medium</mark> |                |
| material exposed                                                                       |                     |                |
| Swing, some chain wear- Monitor for further deterioration and replace before 40% wear. | <mark>Medium</mark> |                |
| Swing shackles, bushes and associated connections need servicing -repair               | Medium              |                |
| NOTES-                                                                                 |                     |                |
|                                                                                        |                     |                |
|                                                                                        |                     |                |