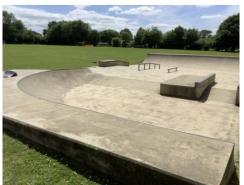

#### **HENFIELD SKATE PARK**

| WORK REQUIRED                                                             | RISK LEVEL | DATE COMPLETED |
|---------------------------------------------------------------------------|------------|----------------|
| General surface is uneven, shallow holes now forming-Make good            | Medium     |                |
| Access-ground erosion present on grass path from Youth club to skate park | Medium     |                |
| Free form street course, replace missing cap from end of rail             | High       |                |
| Basketball post-item is bent                                              | Medium     |                |
| Surface area is cracking- monitor & repair as required                    | Medium     |                |
| Gap between plates exceeds 5mm- repair                                    | Medium     |                |
| NOTES-                                                                    |            |                |
|                                                                           |            |                |
|                                                                           |            |                |
|                                                                           |            |                |