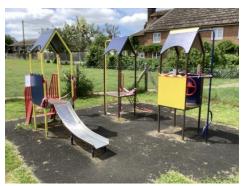

#### **KINGSFIELD PLAY AREA**

| WORK REQUIRED                                                                                        | RISK LEVEL          | DATE COMPLETED |
|------------------------------------------------------------------------------------------------------|---------------------|----------------|
| Swing, junior, seat bolt loose, vertical support – Check for cracks, consult Wicksteed for           | <mark>Medium</mark> |                |
| advice, replace parts and repair.                                                                    |                     |                |
| Trampoline, trip points on surface- Make level                                                       | <mark>Medium</mark> |                |
| Carousel whirl, projecting bolt head-Cut off & file or use correct length bolt                       | <mark>Medium</mark> |                |
| Runway, wear in the bushes-remove shackle bolt & check bush & shackle pin wear, replace if necessary | Medium              |                |
|                                                                                                      |                     |                |
|                                                                                                      |                     |                |
| NOTES-                                                                                               |                     |                |
|                                                                                                      |                     |                |
|                                                                                                      |                     |                |
|                                                                                                      |                     |                |
|                                                                                                      |                     |                |
|                                                                                                      |                     |                |
|                                                                                                      |                     |                |