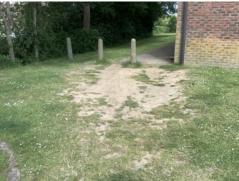

#### **HENFIELD SKATE PARK**

| WORK REQUIRED                                                             | RISK LEVEL | DATE COMPLETED |
|---------------------------------------------------------------------------|------------|----------------|
| General surface is uneven, shallow holes now forming-Make good            | Medium     |                |
| Access-ground erosion present on grass path from Youth club to skate park | Medium     |                |
| Free form street course, replace missing cap from end of rail             | High       |                |
| Basketball post-item is bent                                              | Medium     |                |
| Surface area is cracking- monitor & repair as required                    | Medium     |                |
| Gap between plates exceeds 5mm- repair                                    | Medium     |                |
| NOTES-                                                                    |            |                |
|                                                                           |            |                |
|                                                                           |            |                |
|                                                                           |            |                |