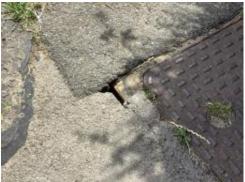

# **ROTHERY FIELD**

| WORK REQUIRED                                               | RISK LEVEL    | DATE COMPLETED |
|-------------------------------------------------------------|---------------|----------------|
| Pathways, trip points on surface- remove trip points        | Medium        |                |
| Paving pathway has holes in it- repair                      | <b>Medium</b> |                |
| Trip point near inspection cover & gate- remove trip points | Medium        |                |
|                                                             |               |                |
|                                                             |               |                |
| NOTES-                                                      |               |                |
|                                                             |               |                |
|                                                             |               |                |
|                                                             |               |                |
|                                                             |               |                |
|                                                             |               |                |
|                                                             |               |                |